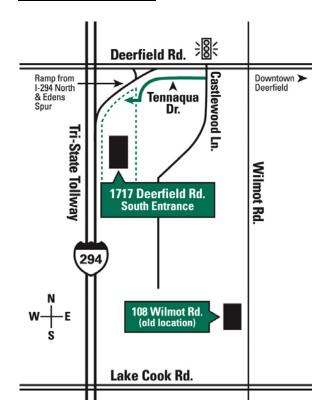

# DIRECTIONS TO WARADY & DAVIS LLP 1717 DEERFIELD RD. SUITE 300 SOUTH, DEEERFIELD, IL 60015-3977, 847-267-9600

## From Downtown Chicago

- 1. Take the Edens (I94) towards Milwaukee.
- Take the Edens Spur to the Tri-State Tollway (I-294). (The first right immediately after the Dundee Road West Exit.)
- 3. Take the DEERFIELD RD exit East.
- Turn RIGHT (East) onto DEERFIELD RD. to CASTLEWOOD LANE (First stoplight immediately East of The Tri-State Tollway.)
- 5. Turn RIGHT (South) at CASTLEWOOD LANE.
- 6. Make an immediate RIGHT turn onto TENNAQUA LANE.
- Follow TENNAQUA LANE to 1717 DEERFIELD RD, Deerfield, IL 60015-3977.
- 8. Park and enter at the SOUTH ENTRANCE.

### From The South

- 1. Take Tri-State Tollway (I-294) towards Milwaukee.
- Take the DEERFIELD RD exit East.
- Turn RIGHT (East) onto DEERFIELD RD. to CASTLEWOOD LANE (First stoplight immediately East of The Tri-State Tollway.)
- 4. Turn RIGHT (South) at CASTLEWOOD LANE.
- Make an immediate RIGHT turn onto TENNAQUA LANE.
- 6. Follow TENNAQUA LANE to 1717 DEERFIELD RD, Deerfield, IL 60015-3977.
- 7. Park and enter at the SOUTH ENTRANCE.

## **From The North**

- 1. Take the Tri-State Tollway (I-94) toward CHICAGO/INDIANA
- 2. Take the LAKE-COOK ROAD exit.
- Turn LEFT (East) onto LAKE COOK RD.
- Turn LEFT (North) onto WILMOT ROAD.
- Go North on WILMOT ROAD to DEERFIELD ROAD.
- Turn LEFT (West) onto DEERFIELD ROAD to CASTLEWOOD LANE (First stoplight immediately West of Wilmot Rd.)
- 7. Turn LEFT at CASTLEWOOD LANE.
- Make an immediate RIGHT turn onto TENNAQUA LANE.
- Follow TENNAQUA LANE to 1717 DEERFIELD RD, Deerfield, IL 60015-3977.
- 10. Park and enter at the SOUTH ENTRANCE.

# **LOCAL AREA MAP:**